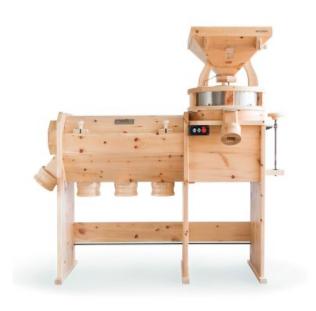

## STONE GROUND FLOUR MILLING

The Bakers Solution to in-house wholegrain milling & flour sifting

Introducing our commercial range which represents the very best of design, quality and craftsmanship, specifically where it's difficult to get European quality at a good price. The Skippy range of European Commercial Flour Mills, Flour Sifters and Silo Dispensing Systems include well respected brands Hawos, Osttiroller and Waldner

Each mill is made exclusively by hand from solid pine and beechwood, with great attention to detail drawing from decades of tradition and individual customer ideas and suggestions. In addition, each of these commercial mills are adapted to the technical and safety requirements of the respective country.