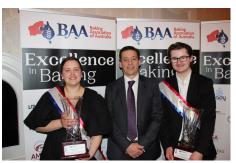

#### Winners will receive:

A FREE trip to Melbourne including accommodation to compete and represent your state in the 2024 Excellence in Baking Grand Final.

Official Entry Form

| Name     |       |
|----------|-------|
| Bakery   |       |
| Address  |       |
| Postcode | PH/M: |
| Email    |       |
| DOB/     |       |
|          |       |

Category (Please Circle)

App Baker App Pastry Chef

Please send your entry in ASAP so the BAA can send out competition details for prior training.

State winners will be flown to Melbourne in 2024 where they will compete against other state winners in a final bake off.

This event will be held in conjunction with the 2024 Baking Industry
Trade Show. The official National winners will be announced at the
Excellence in Baking Awards Dinner

Wednesday, 2024.

email entry to: events@baa.asn.au